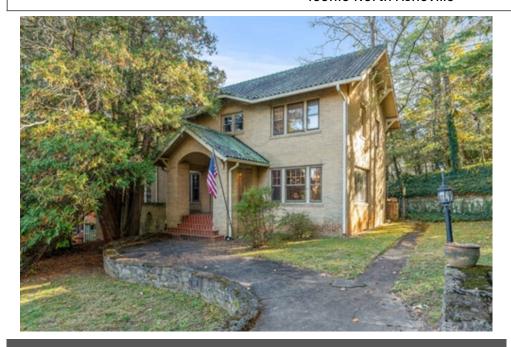

## 39 Colonial Place, Asheville, NC 28801

Beds: 3 | Baths: 2 Full, 1 Half

» MLS #: 3804404

- » Single Family |  $2,300 \text{ ft}^2$  | Lot:  $16,117 \text{ ft}^2$
- » Ready to be revived and restored
- » Beautiful green clay tile roof
- » More Info: 39ColonialPlace.com

## \$ 676,000

Sleeping Beauty is ready to be revived and restored to her deserving state of majestic splendor. Built in 1930, this tan brick home with a beautiful green clay tile roof is located in an iconic north Asheville neighborhood. Beautiful hardwood floors, built-ins and a granite fireplace are just a few of the notable features to appreciate throughout the home. Enjoy the many outdoor living spaces, be it the private upstairs balcony, front and back decks, or the rooftop porch above the garage with mountain views. Great walking neighborhood as well as a short stroll to many north Asheville restaurants. Basement is a blank canvas with 8 foot+ ceilings.