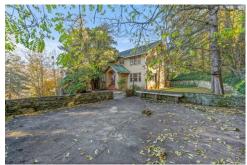

## \$ 676,000

Sleeping Beauty is ready to be revived and restored to her deserving state of majestic splendor. Built in 1930, this tan brick home with a beautiful green clay tile roof is located in an iconic north Asheville neighborhood. Beautiful hardwood floors, built-ins and a granite fireplace are just a few of the notable features to appreciate throughout the home. Enjoy the many outdoor living spaces, be it the private upstairs balcony, front and back decks, or the rooftop porch above the garage with mountain views. Great walking neighborhood as well as a short stroll to many north Asheville restaurants. Basement is a blank canvas with 8 foot+ ceilings.