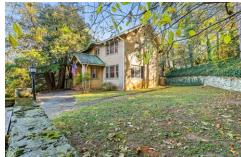

## \$ 676,000

Sleeping Beauty is ready to be revived and restored to her deserving state of majestic splendor. Built in 1930, this tan brick home with a beautiful green clay tile roof is located in an iconic north Asheville neighborhood. Beautiful hardwood floors, built-ins and a granite fireplace are just a few of the notable features to appreciate throughout the home. Enjoy the many outdoor living spaces, be it the private upstairs balcony, front and back decks, or the rooftop porch above the garage with mountain views. Great walking neighborhood as well as a short stroll to many north Asheville restaurants. Basement is a blank canvas with 8 foot+ ceilings.